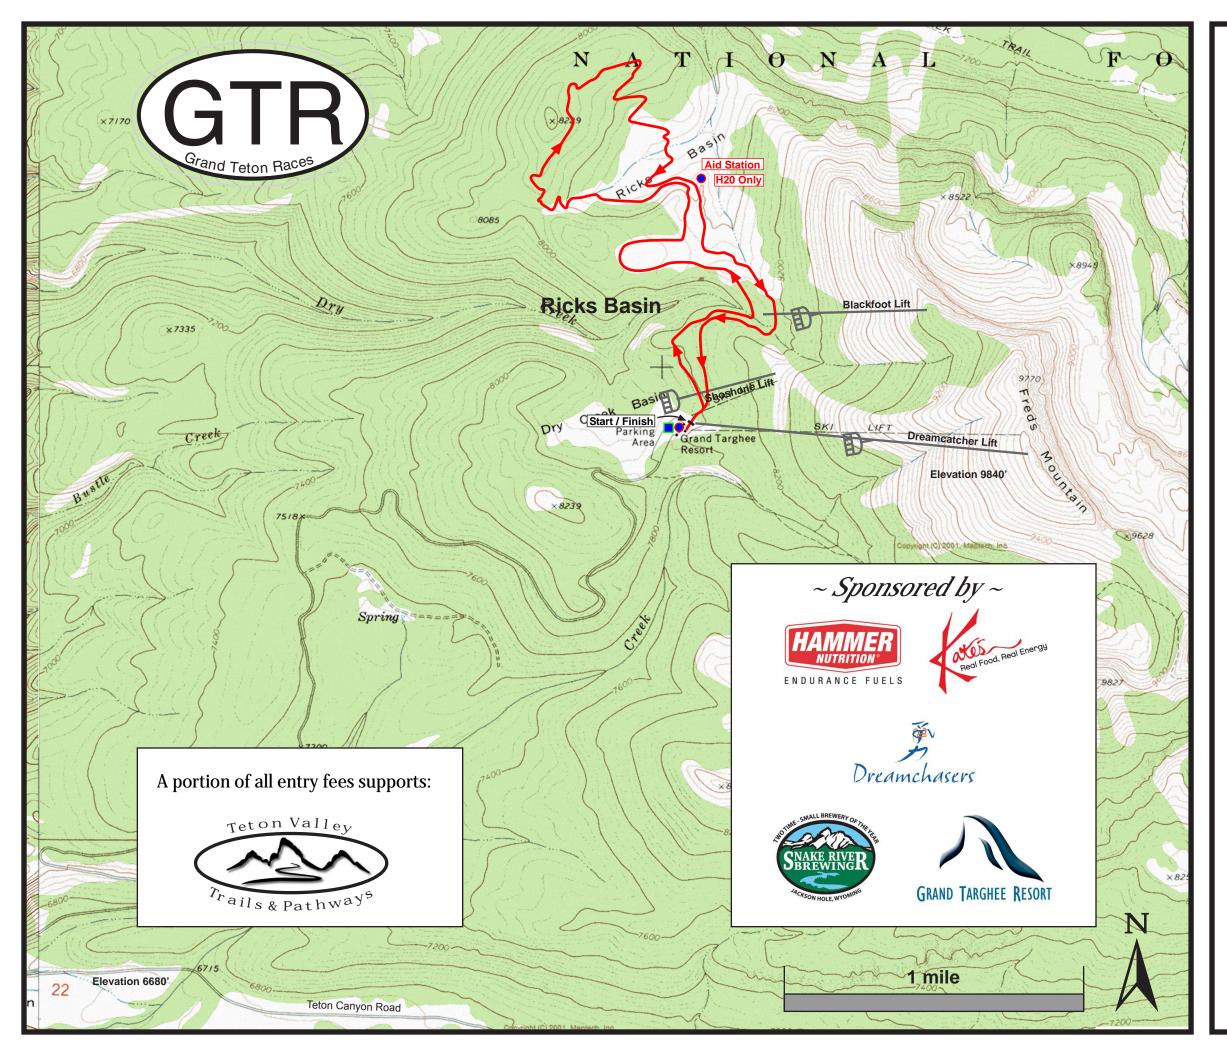

## **Course Description**

The race starts at the base of the Dreamcatcher chairlift, loops under the lift and follows a dirt service road north to Rick's Basin. Once in Rick's Basin, you will be on single (and some double) track trails heading in a clockwise pattern around the Basin. Please be aware of (and follow!) the signs for the 10KM, as the other race courses differ slightly once you are on the single track. Upon exiting Rick's Basin, the course goes downhill under the Blackfoot lift and heads back to the Base Area/Finish Line via a single track trail.

## **Aid Station**

Aid Station

4.8 miles

**IMPORTANT:** All 10k runners should carry a water bottle or hydration pack druing the race.