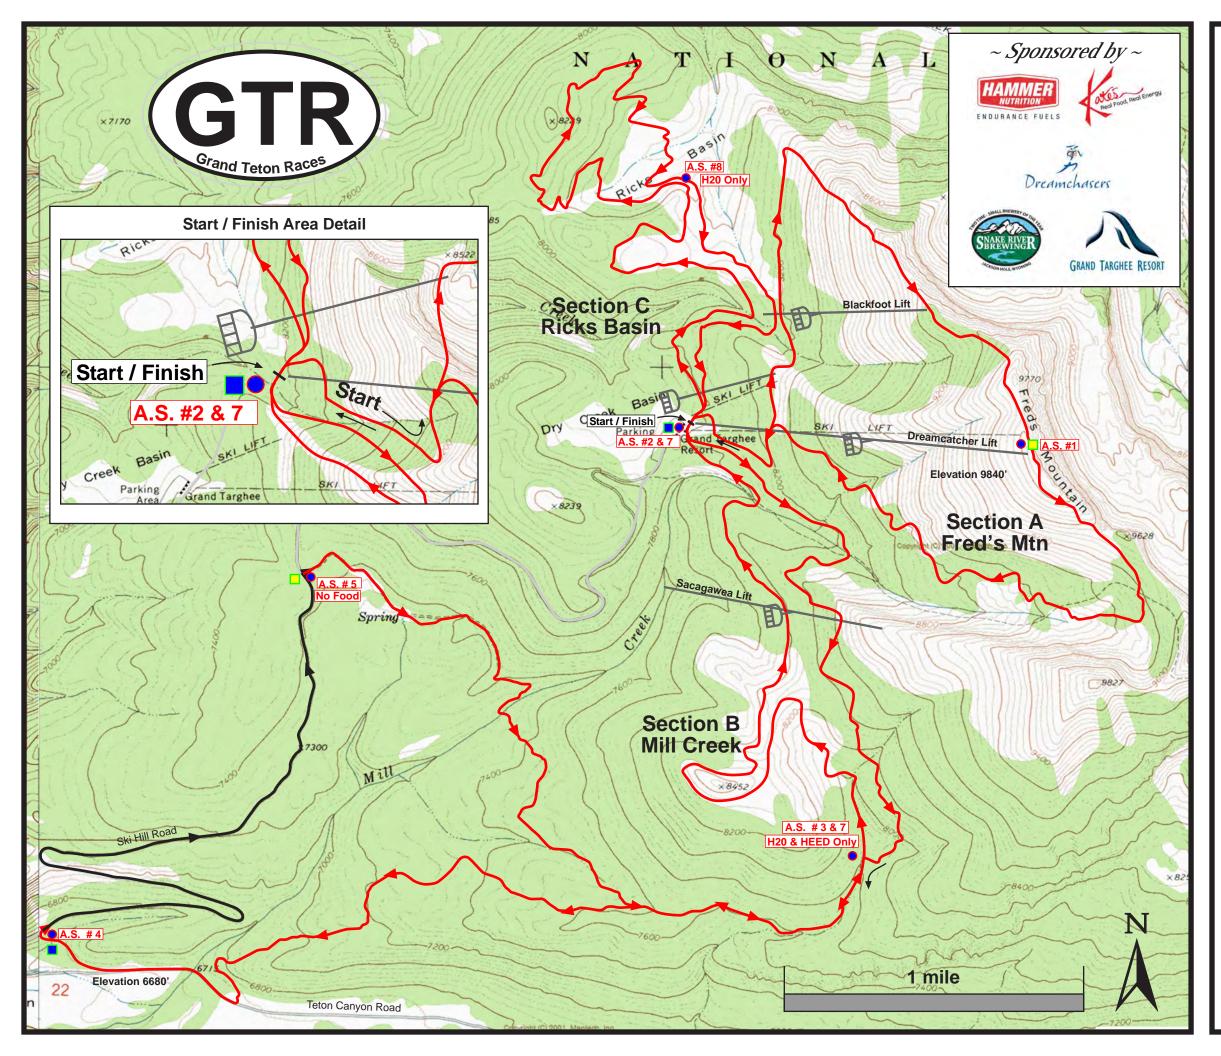

## **Course Description**

The course starts at the Grand Targhee Resort base area, in front of the Dreamcatcher chair, and follows the Teton Vista Traverse uphill. At roughly 1/4 mile, the course turns left and follows the dirt road to the top of the Shoshone Lift, then turns right to pick up the Bannock trail, which turns to single track under the Blackfoot lift, and leads to the Fred's Mountain Aid Station, where it heads downhill, via the Sidewinder Downhill Mountain Bike Trail. Near the base of the resort (and just under the Dreamcatcher Chairlift) the course turns left, rejoining the same dirt road that was followed for the first 3/4 of a mile of the race, on the way to the top of Fred's Mountain. It then turns right and continues back to the Base Area aid station. Exiting the Base area, the course heads south, following the dirt road uphill, staying left up towards Peaked Peak before turning right onto the Peaked Trail then staying left to pick up Colter's Escape and heads downhill into Teton Canyon using the Mill Creek Trail. After joining Teton Canyon Rd (a gravel) road), the course turns right and follows this road until it dead ends at Ski Hill Rd. It turns right, following Ski Hill Rd for 2.6 miles then heads back into the forest at a small turnout on the right, which quickly becomes a 4WD trail. This trail rejoins the Mill Creek Trail (2 way traffic) and heads uphill before joining the Lightning Ridge Loop Trail and continues downhill to base of Grand Targhee Resort. After passing through the Start/Finish area at the Base of the Dreamcatcher lift, the route continues north to Rick's Basin, mostly on single track trails, and follows the entire outer loop of Rick's Basin in a clockwise pattern. Upon exiting Rick's Basin, the course goes under the Blackfoot lift and heads back to the Base Area/Finish Line on a single

| Aid Stations - 50km |              |      |              |
|---------------------|--------------|------|--------------|
|                     |              | 50km | Dist to Next |
|                     | Start        | 0    | 2.9          |
| #1                  | Freds        | 2.9  | 3.9          |
| #2                  | Base/Main    | 6.8  | 3.6          |
| #3                  | Ski Tent     | 10.4 | 4.1          |
| #4                  | Teton Canyon | 14.5 | 2.7          |
| #5                  | Cold Springs | 17.2 | 3.7          |
| #6                  | Ski Tent     | 20.9 | 4.4          |
| #7                  | Base/Main    | 25.3 | 4.5          |
| #8                  | Rick's Basin | 29.8 | 1.4          |
| #9                  | Finish       | 31.2 |              |